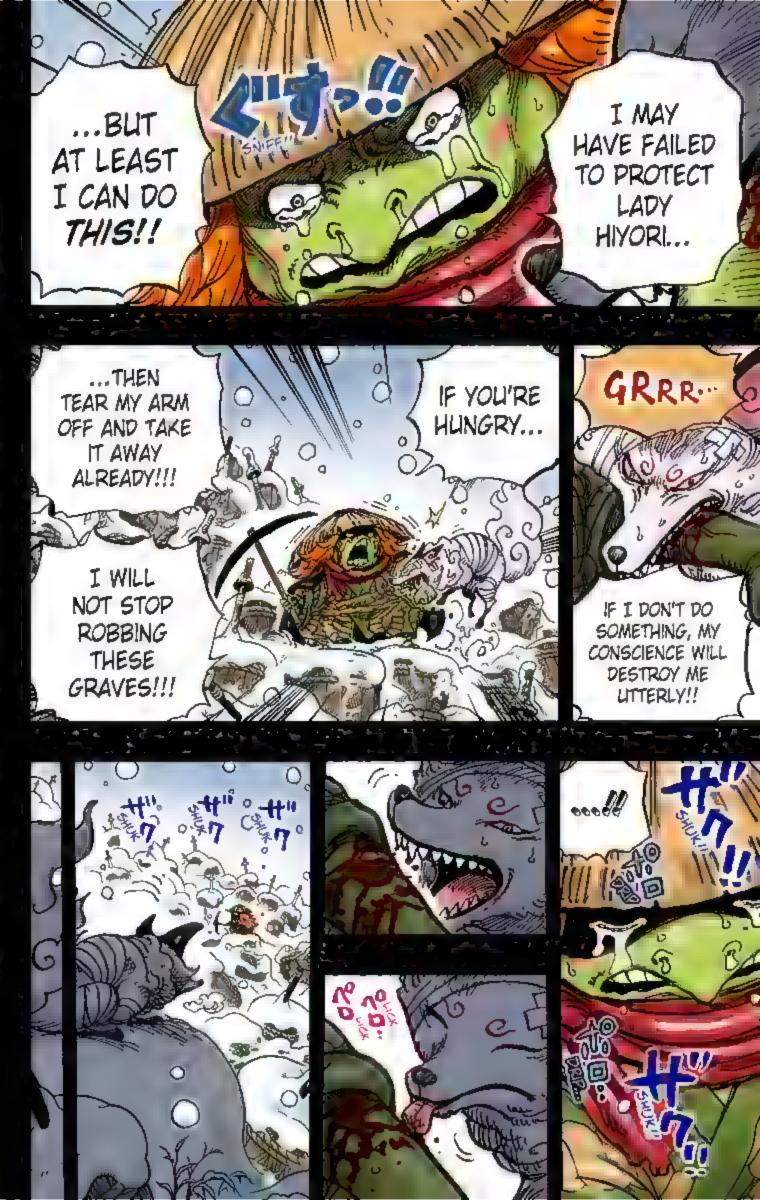

#### Story . あらすじ・

After two years of hard training, the Straw Hat pirates are back together, first at the Sabaody Archipelago and then through Fish-Man Island to their next stage: the New World!!

Luffy and crew disembark on Wano for the purpose of defeating Kaido, one of the Four Emperors. They begin to recruit allies for a raid in two weeks' time, but Kaido's sudden appearance leads to Luffy's defeat. Luffy is sent to the excavation labor camp while the rest of the crew is spotted by Kajdo's underlings and have to go on the run!

As the group works to collect info, free Luffy and gather more allies, Kaido's side learns about the raid plan. A former daimyo with the Kozuki Clan, Yasuie realizes the danger and gives up his life to pretend to take responsibility, sending the plan back to square one. Kin'emon and company mourn his death, but there are still many problems to be solved before the raid...